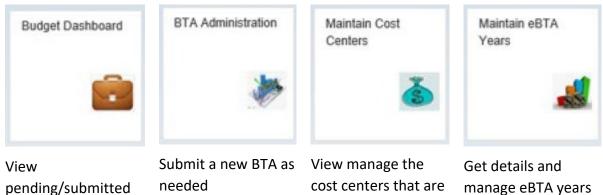

# Electronic Budget Transfer (eBTA)

eBTAs

- The portal allows users to also perform electronic budget transfers as they would using the SAP GUI. The eBTA common tiles are below.

cost centers that are associated with your access

manage eBTA years as needed