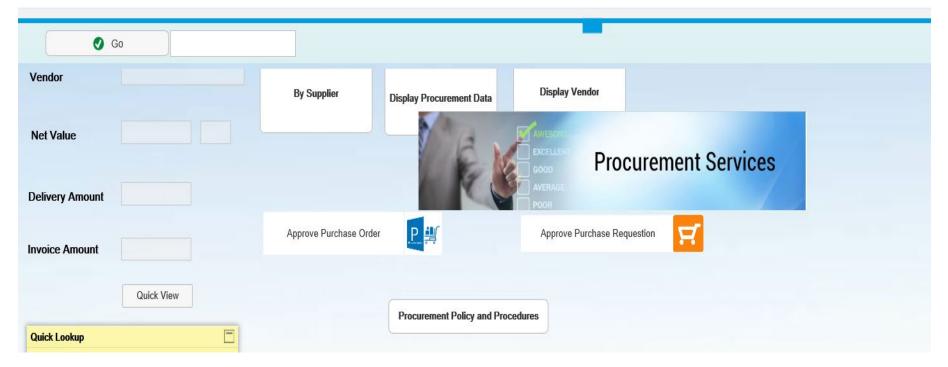

#### **Procurement Shortcut**

Users with procurement function security will have access to the Procurement Simplified Screen. This will launch the procurement services portal.

Users can perform the following functions here:

- 1. Vendor/Supplier lookup
- 2. PO lookup
- 3. PR and PO approval only
- 4. Quick Invoice lookup