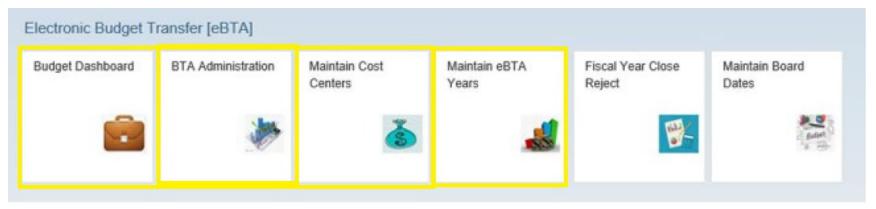

# Electronic Budget Transfer (eBTA)

eBTAs

- The portal allows users to also perform electronic budget transfers as they would using the SAP GUI. The eBTA common tiles are below.

cost centers that are associated with your access

manage eBTA years as needed