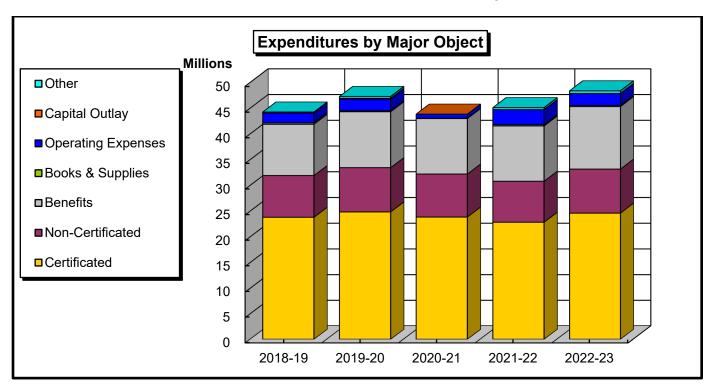

| Books & Supplies          | 446,843    | 595,855    | 306,302    | 598,461    | 472,292    |
| Operating Expenses        | 2,814,063  | 2,833,671  | 2,826,291  | 3,316,574  | 4,117,727  |
| Capital Outlay            | 31,329     | 21,065     | 75,106     | 36,853     | 141,117    |
| Other                     | 220,213    | 408,114    | 344,268    | 516,160    | 1,648,192  |
| Total                     | 64,236,529 | 67,029,028 | 64,423,851 | 65,941,014 | 78,365,362 |
| Enrollment (Fall/Spring)* | 33,391     | 32,826     | 30,090     | 27,298     | 28,234     |
| FTES (Credit/Non-Credit)  | 11,986     | 12,000     | 10,313     | 9,039      | 9,692      |





<sup>\*</sup>Enrollment headcount is credit only.

# West Los Angeles College Unrestricted General Fund - Historical Perspective



| Expenditures              | 2018-19    | 2019-20    | 2020-21    | 2021-22    | 2022-23    |
|---------------------------|------------|------------|------------|------------|------------|
| Certificated              | 23,814,137 | 24,853,961 | 23,855,465 | 22,853,883 | 24,619,452 |
| Non-Certificated          | 8,105,262  | 8,602,104  | 8,361,169  | 7,966,448  | 8,554,315  |
| Benefits                  | 9,963,483  | 10,869,348 | 10,776,135 | 10,741,855 | 12,143,481 |
| Books & Supplies          | 249,050    | 172,610    | 52,121     | 223,712    | 205,088    |
| Operating Expenses        | 1,938,701  | 2,262,416  | 787,895    | 2,912,511  | 2,297,638  |
| Capital Outlay            | 80,659     | 170,962    | 10,722     | 37,962     | 68,397     |
| Other                     | 100,718