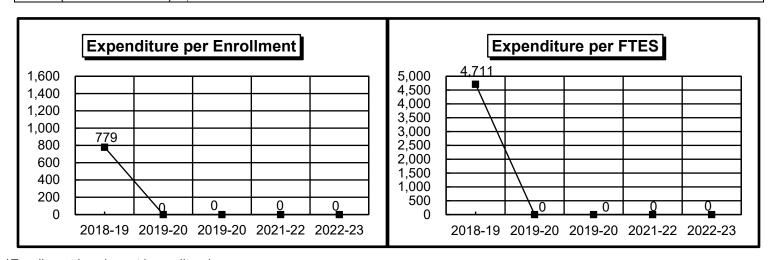

| 865,073   | 0       | 0       | 0       | 0       |
| Non-Certificated          | 125,659   | 0       | 0       | 0       | 0       |
| Benefits                  | 248,844   | (44)    | 0       | 0       | 0       |
| Books & Supplies          | 3,174     | Ò       | 0       | 0       | 0       |
| Operating Expenses        | 72,120    | 0       | 0       | 0       | 0       |
| Capital Outlay            | 0         | 0       | 0       | 0       | 0       |
| Other                     | 0         | 0       | 0       | 0       | 0       |
| Total                     | 1,314,869 | (44)    | 0       | 0       | 0       |
| Enrollment (Fall/Spring)* | 1,688     | 0       | 0       | 0       | 0       |
| FTES (Credit/Non-Credit)  | 279       | 0       | 0       | 0       | 0       |



<sup>\*</sup>Enrollment headcount is credit only.

# Restricted General Fund Appropriations

# Los Angeles Community College District Restricted General Fund by Sub-Major Commitment Item

| C/I    | Description                       | 2021-22<br>Expenditure | % of<br>Total | 2022-23<br>Expenditure | % of<br>Total | 2023-24<br>Final<br>Budget | % of<br>Total |
|--------|-----------------------------------|------------------------|---------------|------------------------|---------------|----------------------------|---------------|
| 110000 | Teaching, Regular                 | 1,143,924              | 0.4%          | 3,316,160              | 1.3%          | 690,230                    | 0.2%          |
| 120000 | Non-Teaching, Regular             | 31,612,340             | 11.3%         |