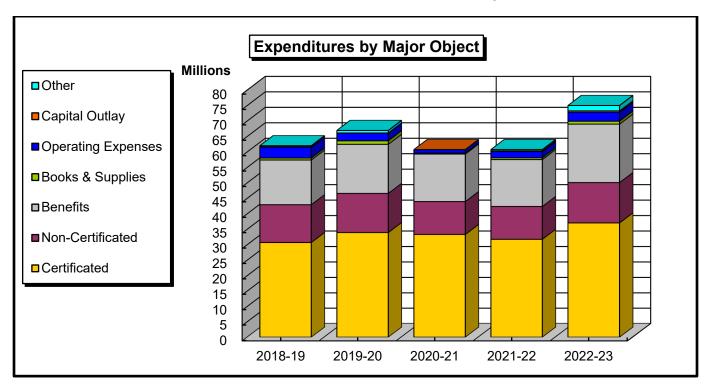

Supplies          | 38,332     | 101,139    | 29,811     | 55,939     | 38,808     |
| Operating Expenses        | 2,357,822  | 3,006,298  | 1,785,860  | 3,284,844  | 2,560,698  |
| Capital Outlay            | 228,453    | 302,885    | 158,769    | 172,787    | 202,772    |
| Other                     | 0          | 127,192    | (38,657)   | 130,131    | 175,278    |
| Total                     | 32,736,945 | 36,160,779 | 30,083,982 | 30,679,223 | 32,077,236 |
| Enrollment (Fall/Spring)* | 11,578     | 12,008     | 10,014     | 9,099      | 9,836      |
| FTES (Credit/Non-Credit)  | 4,508      | 4,533      | 3,666      | 3,099      | 3,095      |



<sup>\*</sup>Enrollment headcount is credit only.

## Los Angeles Trade-Technical College Unrestricted General Fund - Historical Perspective



| Expenditures              | 2018-19    | 2019-20    | 2020-21    | 2021-22    | 2022-23    |
|---------------------------|------------|------------|------------|------------|------------|
| Certificated              | 30,741,722 | 33,969,159 | 33,354,269 | 31,785,250 | 37,079,482 |
| Non-Certificated          | 12,224,926 | 12,648,265 | 10,626,429 | 10,614,239 | 13,046,296 |
| Benefits                  | 14,456,949 | 15,879,064 | 15,365,603 | 15,163,072 | 18,901,652 |
| Books & Supplies          | 638,187    | 1,125,652  | 315,297    | 580,758    | 931,800    |
| Operating Expenses        | 3,524,987  | 2,455,562  | 1,065,250  | 1,988,245  | 2,914,932  |
| Capital Outlay            | 341,439    | 78,253     | 49,109     | 244,659    | 429,695    |
| Other                     | 98,492