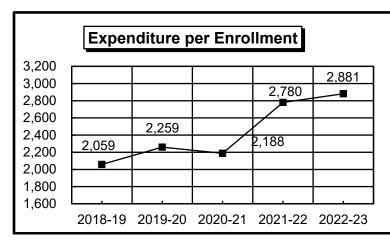

The following overview provides information on total funds available for each fund (Chart #1).

Los Angeles Community College District

**Chart 1: Summary of All Funds (In Millions)** 

| Funds & Appropriations    | 2021-22<br>Actual | 2022-23<br>Final<br>Budget | 2022-23<br>Actual | 2023-24<br>Tentative<br>Budget | 2023-24<br>Final<br>Budget | 2022-23<br>Final Bud<br>Difference | 2022-23<br>Final Bud<br>Difference | 2022-23<br>Actual<br>Difference | 2022-23<br>Actual<br>Difference | 2023-24<br>Tent Bud<br>Difference | 2023-24<br>Tent Bud<br>Difference |
|---------------------------|-------------------|----------------------------|-------------------|--------------------------------|----------------------------|------------------------------------|------------------------------------|---------------------------------|---------------------------------|-----------------------------------|-----------------------------------|
| General Fund              |                   |                            |                   |                                |                            |                                    |                                    |                                 |                                 |                                   |                                   |
| Unrestricted total        | 720.90            | 962.69                     | 828.60            | 1,010.75                       | 1,065.99                   | 103.30                             | 10.7%                              | 237.39                          | 28.6%                           | 55.24                             | 5.5%                              |
| Less Intrafund w/in unres | 5.76              | 0.00                       | 5.06              | 0.00                           | 0.00                       | 0.00                               | 0.0%                               | -5.06                           | -100.0%                         | 0.00                              | 0.0%                              |
| Unrestricted net          | 715.14            | 962.69                     | 823.54            | 1,010.75                       | 1,065.99                   | 103.30                             | 10.7%                              | 242.46                          | 29.4%                           | 55.24                             | 5.5%                              |
| Restricted                | 280.19            | 328.83                     | 257.41            | 112.89                         | 434.80                     | 105.97                             | 32.2%                              | 177.39                          | 68.9%                           | 321.91                            | 285.2%                            |
| Less other Intrafund      | 5.57              | 1.31                       | 3.57              | 0.62                           | 0.62                       | -0.69                              | -52.6%                             | <b>-</b> 2.95                   | -82.6%                          | 0.00                              | 0.0%                              |
| Total General Fund        | 989.75            | 1,290.21                   | 1,077.38          | 1,123.02                       | 1,500.17                   | 209.97                             | 16.3%                              | 422.79                          | 39.2%                           | 377.15                            | 33.6%                             |
| Bookstore Fund            | 15.06             | 28.13                      | 17.36             | 18.84                          | 29.97                      | 1.84                               | 6.5%                               | 12.61                           | 72.6%                           | 11.13                             | 59.1%                             |
| Cafeteria Fund            | 0.83              | 4.05                       | 1.30              | 1.65                           | 4.85                       | 0.80                               | 19.7%                              | 3.55                            | 273.4%                          | 3.20                              | 194.0%                            |
| Child Development Fund    | 12.62             | 11.48                      | 14.92             | 2.13                           | 14.01                      | 2.54                               | 22.1%                              | -0.91                           | -6.1%                           | 11.88                             | 557.1%                            |
| Special Reserve Fund      | 16.83             | 102.06                     | 10.31             | 119.01                         | 152.38                     | 50.32                              | 49.3%                              | 142.07                          | 1377.8%                         | 33.37                             | 28.0%                             |
| Building Fund             | 218.70            | 3,429.60                   | 274.02            | 8,511.50                       | 8,473.68                   | 5,044.08                           | 147.1%                             | 8,199.66                        | 2992.3%                         | -37.82                            | -0.4%                             |
| Financial Aid Fund        | 264.35            | 351.84                     | 229.59            | 235.18                         | 260.05                     | -91.78                             | -26.1%                             | 30.47                           | 13.3%                           | 24.88                             | 10.6%                             |
| Debt Service Fund         | 7.08              | 7.08                       | 7.10              | 6.92                           | 7.59                       | 0.51                               | 7.2%                               | 0.49                            | 6.9%                            | 0.67                              | 9.6%                              |
| Total Appropriations      | 1,525.22          | 5,224.45                   | 1,631.98          | 10,018.25                      | 10,442.72                  | 5,218.27                           | 99.9%                              | 8,810.73                        | 539.9%                          | 424.47                            | 4.2%                              |
| Less Interfund transfers  | 26.44             | 25.10                      | 25.96             | 8.35                           | 26.60                      | 1.50                               | 6.0%                               | 0.64                            | 2.4%                            | 18.24                             | 218.4%                            |
| Total Available           | 1,498.78          | 5,199.35                   | 1,606.02          | 10,009.90                      | 10,416.12                  | 5,216.77                           | 100.3%                             | 8,810.10                        | 548.6%                          | 406.22                            | 4.1%                              |