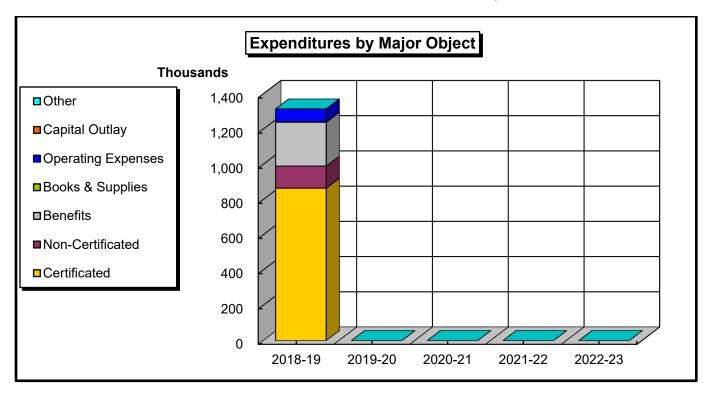

|
| Books & Supplies          | 249,050    | 172,610    | 52,121     | 223,712    | 205,088    |
| Operating Expenses        | 1,938,701  | 2,262,416  | 787,895    | 2,912,511  | 2,297,638  |
| Capital Outlay            | 80,659     | 170,962    | 10,722     | 37,962     | 68,397     |
| Other                     | 100,718    | 339,592    | (66,541)   | 366,758    | 486,938    |
| Total                     | 44,252,010 | 47,270,993 | 43,776,967 | 45,103,129 | 48,375,309 |
| Enrollment (Fall/Spring)* | 24,280     | 24,724     | 20,991     | 17,299     | 16,116     |
| FTES (Credit/Non-Credit)  | 8,380      | 8,523      | 7,612      | 6,349      | 5,254      |



<sup>\*</sup>Enrollment headcount is credit only.

# Instructional Television Unrestricted General Fund - Historical Perspective



| Expenditures              | 2018-19   | 2019-20 | 2020-21 | 2021-22 | 2022-23 |
|---------------------------|-----------|---------|---------|---------|---------|
| Certificated              | 865,073   | 0       | 0       | 0       | 0       |
| Non-Certificated          | 125,659   | 0       | 0       | 0       | 0       |
| Benefits                  | 248,844   | (44)    | 0       | 0       | 0       |
| Books & Supplies          | 3,174     | Ò       | 0       | 0       | 0       |
| Operating Expenses        | 72,120    | 0       | 0       | 0       | 0       |
| Capital Outlay            | 0         | 0       | 0       | 0       | 0       |
| Other                     | 0         | 0       | 0       | 0       | 0       |
| Total                     | 1,314,869 | (44)    | 0