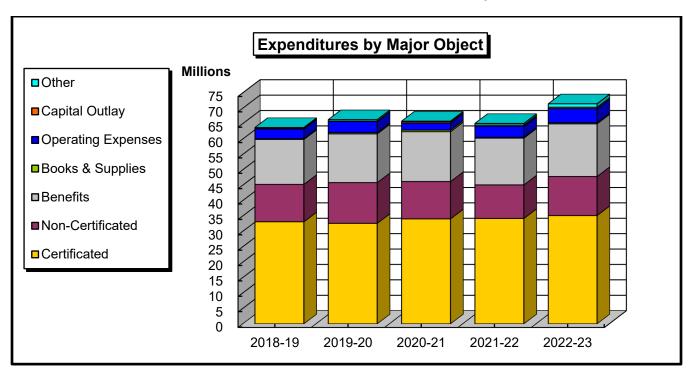

### **Summary of All Funds**

**Chart #7A & B**, entitled "Summary of all Funds," describes the District's total budget by sources of funding and major objects of expenditure. These separate fund categories are established to segregate and restrict monies. While transfers between fund categories are permitted, such transfers are subject to restriction according to the source of the funds.

The reader will note that transfers are deducted from both revenues and appropriations in the total columns. This is done to avoid double counting when the funds are transferred, whether between fund categories (interfund transfers), between the Unrestricted and Restricted General Fund (intrafund transfers), or between programs or locations within the Unrestricted General Fund (intrafund transfers).

### **Appropriations**

The reader is directed to the Appropriations section for a more complete comparison of appropriations by sub-object within each fund.

Los Angeles Community College District

**Chart 7A: Summary of All Funds Three-Year Comparison – Income** 