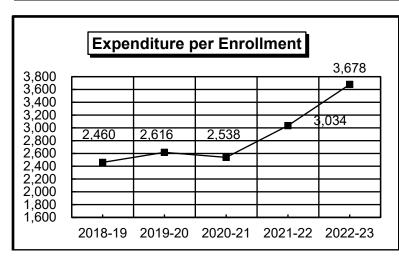

Benefits                  | 26,799,028  | 29,285,468  | 29,106,602  | 30,489,270  | 34,821,237  |
| Books & Supplies          | 992,347     | 641,467     | 270,621     | 466,000     | 667,438     |
| Operating Expenses        | 12,235,611  | 12,147,624  | 7,897,906   | 9,354,601   | 11,856,941  |
| Capital Outlay            | 894,949     | 247,459     | 137,221     | 203,614     | 574,231     |
| Other                     | 567,897     | 541,540     | 341,909     | 650,036     | 2,183,100   |
| Total                     | 123,139,776 | 128,260,133 | 120,678,122 | 124,185,527 | 144,002,103 |
| Enrollment (Fall/Spring)* | 50,058      | 49,024      | 47,554      | 40,927      | 39,154      |
| FTES (Credit/Non-Credit)  | 24,818      | 24,981      | 22,671      | 19,029      | 18,806      |





<sup>\*</sup>Enrollment headcount is credit only.

# Los Angeles Harbor College Unrestricted General Fund - Historical Perspective



| Expenditures              | 2018-19    | 2019-20    | 2020-21    | 2021-22    | 2022-23    |
|---------------------------|------------|------------|------------|------------|------------|
| Certificated              | 17,110,263 | 18,734,214 | 18,110,961 | 17,531,636 | 20,057,310 |
| Non-Certificated          | 7,406,042  | 7,626,147  | 6,459,143  | 6,972,832  | 7,739,927  |
| Benefits                  | 8,363,621  | 9,190,381  | 8,883,176  | 9,014,315  | 10,730,969 |
| Books & Supplies          | 264,238    | 301,897    | 180,294    | 381,871    | 568,502    |
| Operating Expenses        | 2,536,530  | 2,599,478  | 724,755    | 2,349,203  | 2,857,946