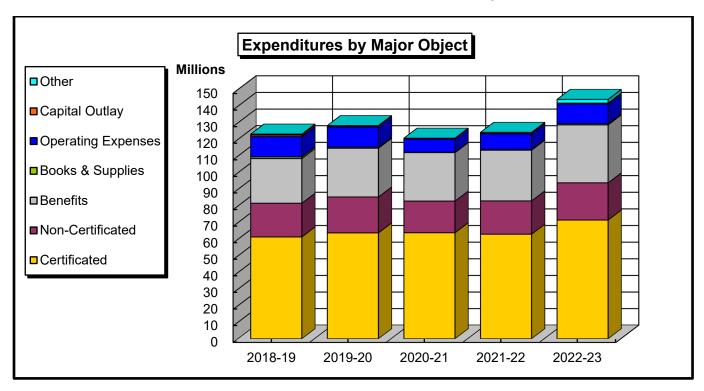

|
| Books & Supplies          | 220,914    | 383,105    | 516,885    | 258,954    | 348,173    |
| Operating Expenses        | 3,184,318  | 3,621,676  | 2,282,865  | 3,608,594  | 4,611,567  |
| Capital Outlay            | 210,150    | 161,872    | 400,869    | 380,297    | 449,689    |
| Other                     | 245,698    | 454,305    | 214,525    | 504,200    | 1,090,964  |
| Total                     | 63,711,685 | 66,269,524 | 65,778,234 | 65,039,464 | 71,421,457 |
| Enrollment (Fall/Spring)* | 29,618     | 30,146     | 28,853     | 25,478     | 25,916     |
| FTES (Credit/Non-Credit)  | 10,831     | 11,081     | 10,530     | 8,774      | 8,409      |





<sup>\*</sup>Enrollment headcount is credit only.

East Los Angeles College Unrestricted General Fund - Historical Perspective



| Expenditures              | 2018-19     | 2019-20     | 2020-21     | 2021-22     | 2022-23     |
|---------------------------|-------------|-------------|-------------|-------------|-------------|
| Certificated              | 61,362,151  | 63,789,977  | 63,884,007  | 63,025,878  | 71,515,214  |
| Non-Certificated          | 20,287,792  | 21,606,598  | 19,039,855  | 19,996,128  | 22,383,942  |
| Benefits                  | 26,799,028  | 29,285,468  | 29,106,602  | 30,489,270  | 34,821,237  |
| Books & Supplies          | 992,347     | 641,467     | 270,621     | 466,000     | 667,438     |
| Operating Expenses        | 12,235,611  | 12,147,624  | 7,897,906   | 9,354,601   | 11,856,941  |
| Capital Outlay            | 894,949     | 247,459     | 137,221     | 203,614     | 574,231