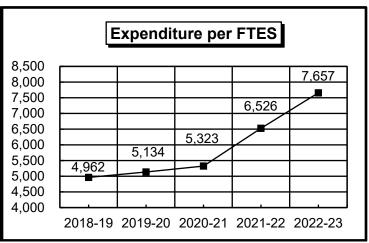

The following overview provides information on total funds available for each fund (Chart #1).

Los Angeles Community College District

**Chart 1: Summary of All Funds (In Millions)** 

| Funds & Appropriations    | 2021-22<br>Actual | 2022-23<br>Final<br>Budget | 2022-23<br>Actual | 2023-24<br>Tentative<br>Budget | 2023-24<br>Final<br>Budget | 2022-23<br>Final Bud<br>Difference | 2022-23<br>Final Bud<br>Difference | 2022-23<br>Actual<br>Difference | 2022-23<br>Actual<br>Difference | 2023-24<br>Tent Bud<br>Difference | 2023-24<br>Tent Bud<br>Difference |
|---------------------------|-------------------|----------------------------|-------------------|--------------------------------|----------------------------|------------------------------------|------------------------------------|---------------------------------|---------------------------------|-----------------------------------|-----------------------------------|
| General Fund              |                   |                            |                   |                                |                            |                                    |                                    |                                 |                                 |                                   |                                   |
| Unrestricted total        | 720.90            | 962.69                     | 828.60            | 1,010.75                       | 1,065.99                   | 103.30                             | 10.7%                              | 237.39                          | 28.6%                           | 55.24                             | 5.5%                              |
| Less Intrafund w/in unres | 5.76              | 0.00                       | 5.06              | 0.00                           | 0.00                       | 0.00                               | 0.0%                               | -5.06                           | -100.0%                         | 0.00                              | 0.0%                              |
| Unrestricted net          | 715.14            | 962.69                     | 823.54            | 1,010.75                       | 1,065.99                   | 103.30                             | 10.7%                              | 242.46                          | 29.4%                           | 55.24                             | 5.5%                              |
| Restricted                | 280.19            | 328.83                     | 257.41            | 112.89                         | 434.80                     | 105.97                             | 32.2%                              | 177.39                          | 68.9%                           | 321.91                            | 285.2%                            |
| Less other Intrafund      | 5.57              | 1.31                       | 3.57              | 0.62                           | 0.62                       | -0.69                              | -52.6%                             | <b>-</b> 2.95                   | -82.6%                          | 0.00                              | 0.0%                              |
| Total General Fund        | 989.75            | 1,290.21                   | 1,077.38          | 1,123.02                       | 1,500.17                   | 209.97                             | 16.3%                              | 422.79                          | 39.2%                           | 377.15                            | 33.6%                             |
| Bookstore Fund            | 15.06             | 28.13                      | 17.36             | 18.84                          | 29.97                      | 1.84                               | 6.5%                               | 12.61                           | 72.6%                           | 11.13                             | 59.1%                             |
| Cafeteria Fund            | 0.83              | 4.05                       | 1.30              | 1.65                           | 4.85                       | 0.80                               | 19.7%                              | 3.55                            | 273.4%                          | 3.20                              | 194.0%                            |
| Child Development Fund    | 12.62             | 11.48                      | 14.92             | 2.13                           | 14.01                      | 2.54                               | 22.1%                              | -0.91                           | -6.1%                           | 11.88                             | 557.1%                            |
| Special Reserve Fund      | 16.83             | 102.06                     | 10.31             | 119.01                         | 152.38                     | 50.32                              | 49.3%                              | 142.07                          | 1377.8%                         | 33.37                             | 28.0%                             |
| Building Fund             | 218.70            | 3,429.60                   | 274.02            | 8,511.50                       | 8,473.68                   | 5,044.08                           | 147.1%                             | 8,199.66                        | 2992.3%                         | -37.82                            | -0.4%                             |
| Financial Aid Fund        | 264.35            | 351.84                     | 229.59            | 235.18                         | 260.05                     | -91.78                             | -26.1%                             | 30.47                           | 13.3%                           | 24.88                             | 10.6%                             |
| Debt Service Fund         | 7.08              | 7.08                       | 7.10              | 6.92                           | 7.59                       | 0.51                               | 7.2%                               | 0.49                            | 6.9%                            | 0.67                              | 9.6%                              |
| Total Appropriations      | 1,525.22          | 5,224.45                   | 1,631.98          | 10,018.25                      | 10,442.72                  | 5,218.27                           | 99.9%                              | 8,810.73                        | 539.9%                          | 424.47                            | 4.2%                              |
| Less Interfund transfers  | 26.44             | 25.10                      | 25.96             | 8.35                           | 26.60                      | 1.50                               | 6.0%                               | 0.64                            | 2.4%                            | 18.24                             | 218.4%                            |
| Total Available           | 1,498.78          | 5,199.35                   | 1,606.02          | 10,009.90                      | 10,416.12                  | 5,216.77                           | 100.3%                             | 8,810.10                        | 548.6%                          | 406.22                            | 4.1%                              |