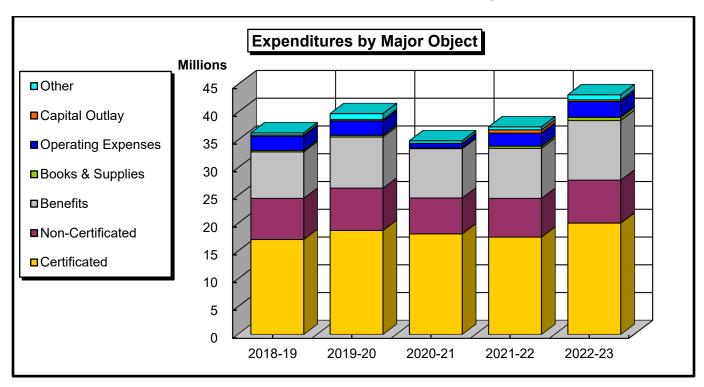

### **Summary of All Funds**

**Chart #7A & B**, entitled "Summary of all Funds," describes the District's total budget by sources of funding and major objects of expenditure. These separate fund categories are established to segregate and restrict monies. While transfers between fund categories are permitted, such transfers are subject to restriction according to the source of the funds.