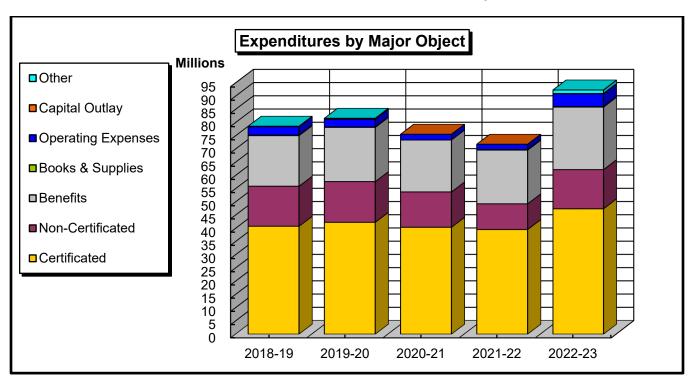

The following overview provides information on total funds available for each fund (Chart #1).

Los Angeles Community College District

**Chart 1: Summary of All Funds (In Millions)** 

| Funds & Appropriations    | 2021-22<br>Actual | 2022-23<br>Final<br>Budget | 2022-23<br>Actual | 2023-24<br>Tentative<br>Budget | 2023-24<br>Final<br>Budget | 2022-23<br>Final Bud<br>Difference | 2022-23<br>Final Bud<br>Difference | 2022-23<br>Actual<br>Difference | 2022-23<br>Actual<br>Difference | 2023-24<br>Tent Bud<br>Difference | 2023-24<br>Tent Bud<br>Difference |
|---------------------------|-------------------|----------------------------|-------------------|--------------------------------|----------------------------|------------------------------------|------------------------------------|---------------------------------|---------------------------------|-----------------------------------|-----------------------------------|
| General Fund              |                   |                            |                   |                                |                            |                                    |                                    |                                 |                                 |                                   |                                   |
| Unrestricted total        | 720.90            | 962.69                     | 828.60            | 1,010.75                       | 1,065.99                   | 103.30                             | 10.7%                              | 237.39                          | 28.6%                           | 55.24                             | 5.5%                              |
| Less Intrafund w/in unres | 5.76              | 0.00                       | 5.06              | 0.00                           | 0.00                       | 0.00                               | 0.0%                               | -5.06                           | -100.0%                         | 0.00                              | 0.0%                              |
| Unrestricted net          | 715.14            | 962.69                     | 823.54            | 1,010.75                       | 1,065.99                   | 103.30                             | 10.7%                              | 242.46                          | 29.4%                           | 55.24                             | 5.5%                              |
| Restricted                | 280.19            | 328.83                     | 257.41            | 112.89                         | 434.80                     | 105.97                             | 32.2%                              | 177.39                          | 68.9%                           | 321.91                            | 285.2%                            |
| Less other Intrafund      | 5.57              | 1.31                       | 3.57              | 0.62                           | 0.62                       | -0.69                              | -52.6%                             | <b>-</b> 2.95                   | -82.6%                          | 0.00                              | 0.0%                              |
| Total General Fund        | 989.75            | 1,290.21                   | 1,077.38          | 1,123.02                       | 1,500.17                   | 209.97                             | 16.3%                              | 422.79                          | 39.2%                           | 377.15                            | 33.6%                             |
| Bookstore Fund            | 15.06             | 28.13                      | 17.36             | 18.84                          | 29.97                      | 1.84                               | 6.5%                               | 12.61                           | 72.6%                           | 11.13                             | 59.1%                             |
| Cafeteria Fund            | 0.83              | 4.05                       | 1.30              | 1.65                           | 4.85                       | 0.80                               | 19.7%                              | 3.55                            | 273.4%                          | 3.20                              | 194.0%                            |
| Child Development Fund    | 12.62             | 11.48                      | 14.92             | 2.13                           | 14.01                      | 2.54                               | 22.1%                              | -0.91                           | -6.1%                           | 11.88                             | 557.1%                            |
| Special Reserve Fund      | 16.83             | 102.06                     | 10.31             | 119.01                         | 152.38                     | 50.32                              | 49.3%                              | 142.07                          | 1377.8%                         | 33.37                             | 28.0%                             |
| Building Fund             | 218.70            | 3,429.60                   | 274.02            | 8,511.50                       | 8,473.68                   | 5,044.08                           | 147.1%                             | 8,199.66                        | 2992.3%                         | -37.82                            | -0.4%                             |
| Financial Aid Fund        | 264.35            | 351.84                     | 229.59            | 235.18                         | 260.05                     | -91.78                             | -26.1%                             | 30.47                           | 13.3%                           | 24.88                             | 10.6%                             |
| Debt Service Fund         | 7.08              | 7.08                       | 7.10              | 6.92                           | 7.59                       | 0.51                               | 7.2%                               | 0.49                            | 6.9%                            | 0.67                              | 9.6%                              |
| Total Appropriations      | 1,525.22          | 5,224.45                   | 1,631.98          | 10,018.25                      | 10,442.72                  | 5,218.27                           | 99.9%                              | 8,810.73                        | 539.9%                          | 424.47                            | 4.2%                              |
| Less Interfund transfers  | 26.44             | 25.10                      | 25.96             | 8.35                           | 26.60                      | 1.50                               | 6.0%                               | 0.64                            | 2.4%                            | 18.24                             | 218.4%                            |
| Total Available           | 1,498.78          | 5,199.35                   | 1,606.02          | 10,009.90                      | 10,416.12                  | 5,216.77                           | 100.3%                             | 8,810.10                        | 548.6%                          | 406.22                            | 4.1%                              |

| Income                         | 2021-22<br>Year End<br>Actual | 2022-23<br>Year End<br>Actual | 2023-24<br>Total<br>Budget | 2023-24<br>Unrestricted<br>Gen Fund | 2023-24<br>Restricted<br>Gen Fund | 2023-24<br>Total<br>Gen Fund | 2023-24<br>Bookstore | 2023-24<br>Cafeteria | 2023-24<br>Child Dev | 2023-24<br>Special<br>Reserve | 2023-24<br>Building<br>Fund* | 2023-24<br>Financial<br>Aid | 2023-24<br>Debt<br>Services |
|--------------------------------|-------------------------------|-------------------------------|----------------------------|-------------------------------------|-----------------------------------|------------------------------|----------------------|----------------------|----------------------|-------------------------------|------------------------------|-----------------------------|-----------------------------|
| Federal                        | 359,997,925                   | 247,709,207                   | 198,922,626                |                                     | 29,850,974                        | 29,850,974                   | 0                    | 0                    | 833,230              | 0                             | 0                            | 168,238,422                 | 0                           |
| State                          | 651,272,830                   | 750,294,168                   | 993,636,813                | 555,498,734                         | 326,316,062                       | 881,814,796                  | 0                    | 0                    | 8,888,403            | 12,517,064                    | 0                            | 90,416,550                  | 0                           |
| Local tax                      | 248,329,453                   | 276,695,640                   | 272,769,790                | 272,769,790                         |                                   | 272,769,790                  | 0                    | 0                    | 0                    | 0                             | 0                            | 0                           | 0                           |
| Local other                    | 95,082,822                    | 742,575,021                   | 103,755,512                | 50,677,934                          | 25,056,298                        | 75,734,232                   | 18,777,194           | 1,403,673            | 105,619              | 1,446,958                     | 4,887,836                    | 1,400,000                   | 0                           |
| Interfund Transfers            | 26,444,953                    | 25,963,704                    | 26,598,898                 |                                     |                                   | 0                            | 452,972              | 247,315              | 730,923              | 17,578,929                    | 0                            | 0                           | 7,588,759                   |
| Intrafund Transfers            | 11,333,520                    | 8,633,184                     | 622,477                    |                                     | 622,477                           | 622,477                      | 0                    | 0                    | 0                    | 0                             | 0                            | 0                           |                             |
| Total Income                   | 1,392,461,503                 | 2,051,870,923                 | 1,596,306,116              | 878,946,458                         | 381,845,811                       | 1,260,792,269                | 19,230,166           | 1,650,988            | 10,558,175           | 31,542,951                    | 4,887,836                    | 260,054,972                 | 7,588,759                   |
| Beginning Balance              | 3,929,151,555                 | 3,742,146,432                 | 3,608,283,646              | 164,052,323                         | 45,983,904                        | 210,036,227                  | 11,173,061           | 3,203,181            | 3,346,420            | 208,324,111                   | 3,168,792,930                | 3,407,716                   | 0                           |
| Adj to Beg Balance             | 8,040,307                     | (598,706,159)                 | 5,299,999,999              | (1)                                 | 0                                 | (1)                          | 0                    | 0                    | 0                    | 0                             | 5,300,000,000                | 0                           | 0                           |
| Reserve/Open Orders            | 32,789,293                    | 83,665,670                    | 30,078,612                 | 22,994,629                          | 6,974,333                         | 29,968,962                   | 0                    | 0                    | 109,650              | 0                             | 0                            | 0                           | 0                           |
| Total Revenue                  | 5,362,442,659                 | 5,278,976,866                 | 10,534,668,373             | 1,065,993,409                       | 434,804,048                       | 1,500,797,457                | 30,403,227           | 4,854,169            | 14,014,245           | 239,867,062                   | 8,473,680,766                | 263,462,688                 | 7,588,759                   |
| Less YE Open Orders            | 83,665,670                    | 30,078,612                    | 0                          | 0                                   | 0                                 | 0                            | 0                    | 0                    | 0                    | 0                             | 0                            | 0                           | 0                           |
| Less Ending Balance            | 3,742,222,166                 | 3,608,283,755                 | 91,329,593                 | 0                                   | 1,199                             | 1,199                        | 432,611              | 0                    | 0                    | 87,488,067                    | 0                            | 3,407,716                   | 0                           |
| Less Reserves                  | 0                             | 0                             | 0                          | 0                                   | 0                                 | 0                            | 0                    | 0                    | 0                    | 0                             | 0                            | 0                           | 0                           |
| Adjusted Revenue               | 1,536,554,823                 | 1,640,614,500                 | 10,443,338,780             | 1,065,993,409                       | 434,802,849                       | 1,500,796,258                | 29,970,616           | 4,854,169            | 14,014,245           | 152,378,995                   | 8,473,680,766                | 260,054,972                 | 7,588,759                   |
| Less Intrafund within Unr      | 0                             | 0                             | 0                          | 0                                   | 0                                 | 0                            | 0                    | 0                    | 0                    | 0                             | 0                            | 0                           | 0                           |
| Adjusted Revenue               | 1,536,554,823                 | 1,640,614,500                 | 10,443,338,780             | 1,065,993,409                       | 434,802,849                       | 1,500,796,258                | 29,970,616           | 4,854,169            | 14,014,245           | 152,378,995                   | 8,473,680,766                | 260,054,972                 | 7,588,759                   |
| Less Intrafund Unr/Res         | 11,333,520                    | 8,633,184                     | 622,477                    | 0                                   | 622,477                           | 622,477                      | 0                    | 0                    | 0                    | 0                             | 0                            | 0                           | 0                           |
| Less Interfund Transfers       | 26,444,953                    | 25,963,704                    | 26,598,898                 | 0                                   | 0                                 | 0                            | 0                    | 0                    | 0                    | 0                             | 0                            | 0                           | 0                           |
| Available for<br>Appropriation | 1,498,776,350                 | 1,606,017,612                 | 10,416,117,405             | 1,065,993,409                       | 434,180,372                       | 1,500,173,781                | 29,970,616           | 4,854,169            | 14,014,245           | 152,378,995                   | 8,473,680,766                | 260,054,972                 | 7,588,759                   |