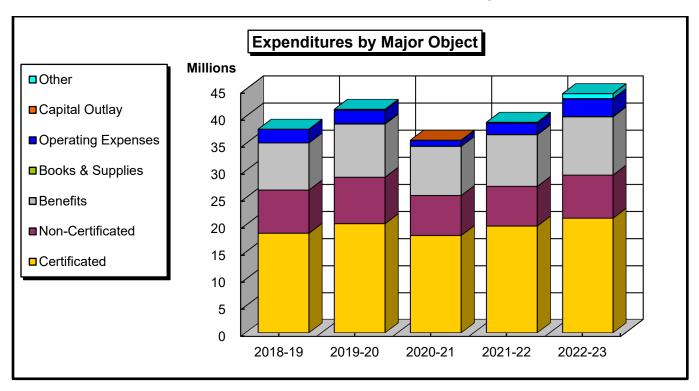

The following overview provides information on total funds available for each fund (Chart #1).

Los Angeles Community College District

**Chart 1: Summary of All Funds (In Millions)** 

| Funds & Appropriations    | 2021-22<br>Actual | 2022-23<br>Final<br>Budget | 2022-23<br>Actual | 2023-24<br>Tentative<br>Budget | 2023-24<br>Final<br>Budget | 2022-23<br>Final Bud<br>Difference | 2022-23<br>Final Bud<br>Difference | 2022-23<br>Actual<br>Difference | 2022-23<br>Actual<br>Difference | 2023-24<br>Tent Bud<br>Difference | 2023-24<br>Tent Bud<br>Difference |
|---------------------------|-------------------|----------------------------|-------------------|--------------------------------|----------------------------|------------------------------------|------------------------------------|---------------------------------|---------------------------------|-----------------------------------|-----------------------------------|
| General Fund              |                   |                            |                   |                                |                            |                                    |                                    |                                 |                                 |                                   |                                   |
| Unrestricted total        | 720.90            | 962.69                     | 828.60            | 1,010.75                       | 1,065.99                   | 103.30                             | 10.7%                              | 237.39                          | 28.6%                           | 55.24                             | 5.5%                              |
| Less Intrafund w/in unres | 5.76              | 0.00                       | 5.06              | 0.00                           | 0.00                       | 0.00                               | 0.0%                               | -5.06                           | -100.0%                         | 0.00                              | 0.0%                              |
| Unrestricted net          | 715.14            | 962.69                     | 823.54            | 1,010.75                       | 1,065.99                   | 103.30                             | 10.7%                              | 242.46                          | 29.4%                           | 55.24                             | 5.5%                              |
| Restricted                | 280.19            | 328.83                     | 257.41            | 112.89                         | 434.80                     | 105.97                             | 32.2%                              | 177.39                          | 68.9%                           | 321.91                            | 285.2%                            |
| Less other Intrafund      | 5.57              | 1.31                       | 3.57              | 0.62                           | 0.62                       | -0.69                              | -52.6%                             | <b>-</b> 2.95                   | -82.6%                          | 0.00                              | 0.0%                              |
| Total General Fund        | 989.75            | 1,290.21                   | 1,077.38          | 1,123.02                       | 1,500.17                   | 209.97                             | 16.3%                              | 422.79                          | 39.2%                           | 377.15                            | 33.6%                             |
| Bookstore Fund            | 15.06             | 28.13                      | 17.36             | 18.84                          | 29.97                      | 1.84                               | 6.5%                               | 12.61                           | 72.6%                           | 11.13                             | 59.1%                             |
| Cafeteria Fund            | 0.83              | 4.05                       | 1.30              | 1.65                           | 4.85                       | 0.80                               | 19.7%                              | 3.55                            | 273.4%                          | 3.20                              | 194.0%                            |
| Child Development Fund    | 12.62             | 11.48                      | 14.92             | 2.13                           | 14.01                      | 2.54                               | 22.1%                              | -0.91                           | -6.1%                           | 11.88                             | 557.1%                            |
| Special Reserve Fund      | 16.83             | 102.06                     | 10.31             | 119.01                         | 152.38                     | 50.32                              | 49.3%                              | 142.07                          | 1377.8%                         | 33.37                             | 28.0%                             |
| Building Fund             | 218.70            | 3,429.60                   | 274.02            | 8,511.50                       | 8,473.68                   | 5,044.08                           | 147.1%                             | 8,199.66                        | 2992.3%                         | -37.82                            | -0.4%                             |
| Financial Aid Fund        | 264.35            | 351.84                     | 229.59            | 235.18                         | 260.05                     | -91.78                             | -26.1%                             | 30.47                           | 13.3%                           | 24.88                             | 10.6%                             |
| Debt Service Fund         | 7.08              | 7.08                       | 7.10              | 6.92                           | 7.59                       | 0.51                               | 7.2%                               | 0.49                            | 6.9%                            | 0.67                              | 9.6%                              |
| Total Appropriations      | 1,525.22          | 5,224.45                   | 1,631.98          | 10,018.25                      | 10,442.72                  | 5,218.27                           | 99.9%                              | 8,810.73                        | 539.9%                          | 424.47                            | 4.2%                              |
| Less Interfund transfers  | 26.44             | 25.10                      | 25.96             | 8.35                           | 26.60                      | 1.50                               | 6.0%                               | 0.64                            | 2.4%                            | 18.24                             | 218.4%                            |
| Total Available           | 1,498.78          | 5,199.35                   | 1,606.02          | 10,009.90                      | 10,416.12                  | 5,216.77                           | 100.3%                             | 8,810.10                        | 548.6%                          | 406.22                            | 4.1%                              |

| Income                         | 2021-22<br>Year End<br>Actual | 2022-23<br>Year End<br>Actual | 2023-24<br>Total<br>Budget | 2023-24<br>Unrestricted<br>Gen Fund | 2023-24<br>Restricted<br>Gen Fund | 2023-24<br>Total<br>Gen Fund | 2023-24<br>Bookstore | 2023-24<br>Cafeteria | 2023-24<br>Child Dev | 2023-24<br>Special<br>Reserve | 2023-24<br>Building<br>Fund* | 2023-24<br>Financial<br>Aid | 2023-24<br>Debt<br>Services |
|--------------------------------|-------------------------------|-------------------------------|----------------------------|-------------------------------------|-----------------------------------|------------------------------|----------------------|----------------------|----------------------|-------------------------------|------------------------------|-----------------------------|-----------------------------|
| Federal                        | 359,997,925                   | 247,709,207                   | 198,922,626                |                                     | 29,850,974                        | 29,850,974                   | 0                    | 0                    | 833,230              | 0                             | 0                            | 168,238,422                 | 0                           |
| State                          | 651,272,830                   | 750,294,168                   | 993,636,813                | 555,498,734                         | 326,316,062                       | 881,814,796                  | 0                    | 0                    | 8,888,403            | 12,517,064                    | 0                            | 90,416,550                  | 0                           |
| Local tax                      | 248,329,453                   | 276,695,640                   | 272,769,790                | 272,769,790                         |                                   | 272,769,790                  | 0                    | 0                    | 0                    | 0                             | 0                            | 0                           | 0                           |
| Local other                    | 95,082,822                    | 742,575,021                   | 103,755,512                | 50,677,934                          | 25,056,298                        | 75,734,232                   | 18,777,194           | 1,403,673            | 105,619              | 1,446,958                     | 4,887,836                    | 1,400,000                   | 0                           |
| Interfund Transfers            | 26,444,953                    | 25,963,704                    | 26,598,898                 |                                     |                                   | 0                            | 452,972              | 247,315              | 730,923              | 17,578,929                    | 0                            | 0                           | 7,588,759                   |
| Intrafund Transfers            | 11,333,520                    | 8,633,184                     | 622,477                    |                                     | 622,477                           | 622,477                      | 0                    | 0                    | 0                    | 0                             | 0                            | 0                           |                             |
| Total Income                   | 1,392,461,503                 | 2,051,870,923                 | 1,596,306,116              | 878,946,458                         | 381,845,811                       | 1,260,792,269                | 19,230,166           | 1,650,988            | 10,558,175           | 31,542,951                    | 4,887,836                    | 260,054,972                 | 7,588,759                   |
| Beginning Balance              | 3,929,151,555                 | 3,742,146,432                 | 3,608,283,646              | 164,052,323                         | 45,983,904                        | 210,036,227                  | 11,173,061           | 3,203,181            | 3,346,420            | 208,324,111                   | 3,168,792,930                | 3,407,716                   | 0                           |
| Adj to Beg Balance             | 8,040,307                     | (598,706,159)                 | 5,299,999,999              | (1)                                 | 0                                 | (1)                          | 0                    | 0                    | 0                    | 0                             | 5,300,000,000                | 0                           | 0                           |
| Reserve/Open Orders            | 32,789,293                    | 83,665,670                    | 30,078,612                 | 22,994,629                          | 6,974,333                         | 29,968,962                   | 0                    | 0                    | 109,650              | 0                             | 0                            | 0                           | 0                           |
| Total Revenue                  | 5,362,442,659                 | 5,278,976,866                 | 10,534,668,373             | 1,065,993,409                       | 434,804,048                       | 1,500,797,457                | 30,403,227           | 4,854,169            | 14,014,245           | 239,867,062                   | 8,473,680,766                | 263,462,688                 | 7,588,759                   |
| Less YE Open Orders            | 83,665,670                    | 30,078,612                    | 0                          | 0                                   | 0                                 | 0                            | 0                    | 0                    | 0                    | 0                             | 0                            | 0                           | 0                           |
| Less Ending Balance            | 3,742,222,166                 | 3,608,283,755                 | 91,329,593                 | 0                                   | 1,199                             | 1,199                        | 432,611              | 0                    | 0                    | 87,488,067                    | 0                            | 3,407,716                   | 0                           |
| Less Reserves                  | 0                             | 0                             | 0                          | 0                                   | 0                                 | 0                            | 0                    | 0                    | 0                    | 0                             | 0                            | 0                           | 0                           |
| Adjusted Revenue               | 1,536,554,823                 | 1,640,614,500                 | 10,443,338,780             | 1,065,993,409                       | 434,802,849                       | 1,500,796,258                | 29,970,616           | 4,854,169            | 14,014,245           | 152,378,995                   | 8,473,680,766                | 260,054,972                 | 7,588,759                   |
| Less Intrafund within Unr      | 0                             | 0                             | 0                          | 0                                   | 0                                 | 0                            | 0                    | 0                    | 0                    | 0                             | 0                            | 0                           | 0                           |
| Adjusted Revenue               | 1,536,554,823                 | 1,640,614,500                 | 10,443,338,780             | 1,065,993,409                       | 434,802,849                       | 1,500,796,258                | 29,970,616           | 4,854,169            | 14,014,245           | 152,378,995                   | 8,473,680,766                | 260,054,972                 | 7,588,759                   |
| Less Intrafund Unr/Res         | 11,333,520                    | 8,633,184                     | 622,477                    | 0                                   | 622,477                           | 622,477                      | 0                    | 0                    | 0                    | 0                             | 0                            | 0                           | 0                           |
| Less Interfund Transfers       | 26,444,953                    | 25,963,704                    | 26,598,898                 | 0                                   | 0                                 | 0                            | 0                    | 0                    | 0                    | 0                             | 0                            | 0                           | 0                           |
| Available for<br>Appropriation | 1,498,776,350                 | 1,606,017,612                 | 10,416,117,405             | 1,065,993,409                       | 434,180,372                       | 1,500,173,781                | 29,970,616           | 4,854,169            | 14,014,245           | 152,378,995                   | 8,473,680,766                | 260,054,972                 | 7,588,759                   |