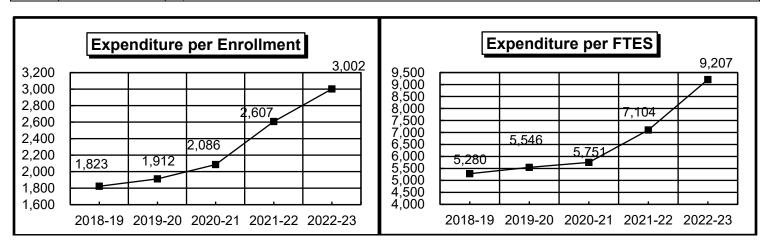

8,361,169  | 7,966,448  | 8,554,315  |
| Benefits                  | 9,963,483  | 10,869,348 | 10,776,135 | 10,741,855 | 12,143,481 |
| Books & Supplies          | 249,050    | 172,610    | 52,121     | 223,712    | 205,088    |
| Operating Expenses        | 1,938,701  | 2,262,416  | 787,895    | 2,912,511  | 2,297,638  |
| Capital Outlay            | 80,659     | 170,962    | 10,722     | 37,962     | 68,397     |
| Other                     | 100,718    | 339,592    | (66,541)   | 366,758    | 486,938    |
| Total                     | 44,252,010 | 47,270,993 | 43,776,967 | 45,103,129 | 48,375,309 |
| Enrollment (Fall/Spring)* | 24,280     | 24,724     | 20,991     | 17,299     | 16,116     |
| FTES (Credit/Non-Credit)  | 8,380      | 8,523      | 7,612      | 6,349      | 5,254      |



<sup>\*</sup>Enrollment headcount is credit only.

# Instructional Television Unrestricted General Fund - Historical Perspective



| Expenditures              | 2018-19   | 2019-20 | 2020-21 | 2021-22 | 2022-23 |
|---------------------------|-----------|---------|---------|---------|---------|
| Certificated              | 865,073   | 0       | 0       | 0       | 0       |
| Non-Certificated          | 125,659   | 0       | 0       | 0       | 0       |
| Benefits                  | 248,844   | (44)    | 0       | 0       | 0       |
| Books & Supplies          | 3,174     | Ò       | 0       | 0       | 0       |
| Operating Expenses        | 72,120    | 0       | 0       | 0       | 0       |
| Capital Outlay            | 0         | 0       | 0       | 0       | 0       |
| Other