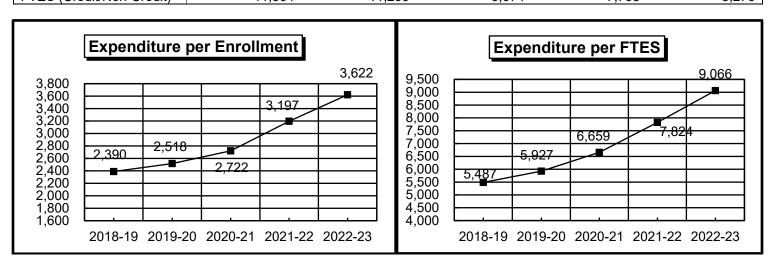

The following overview provides information on total funds available for each fund (Chart #1).

Los Angeles Community College District

**Chart 1: Summary of All Funds (In Millions)** 

| Funds & Appropriations    | 2021-22<br>Actual | 2022-23<br>Final<br>Budget | 2022-23<br>Actual | 2023-24<br>Tentative<br>Budget | 2023-24<br>Final<br>Budget | 2022-23<br>Final Bud<br>Difference | 2022-23<br>Final Bud<br>Difference | 2022-23<br>Actual<br>Difference | 2022-23<br>Actual<br>Difference | 2023-24<br>Tent Bud<br>Difference | 2023-24<br>Tent Bud<br>Difference |
|---------------------------|-------------------|----------------------------|-------------------|--------------------------------|----------------------------|------------------------------------|------------------------------------|---------------------------------|---------------------------------|-----------------------------------|-----------------------------------|
| General Fund              |                   |                            |                   |                                |                            |                                    |                                    |                                 |                                 |                                   |                                   |
| Unrestricted total        | 720.90            | 962.69                     | 828.60            | 1,010.75                       | 1,065.99                   | 103.30                             | 10.7%                              | 237.39                          | 28.6%                           | 55.24                             | 5.5%                              |
| Less Intrafund w/in unres | 5.76              | 0.00                       | 5.06              | 0.00                           | 0.00                       | 0.00                               | 0.0%                               | -5.06                           | -100.0%                         | 0.00                              | 0.0%                              |
| Unrestricted net          | 715.14            | 962.69                     | 823.54            | 1,010.75                       | 1,065.99                   | 103.30                             | 10.7%                              | 242.46                          | 29.4%                           | 55.24                             | 5.5%                              |
| Restricted                | 280.19            | 328.83                     | 257.41            | 112.89                         | 434.80                     | 105.97                             | 32.2%                              | 177.39                          | 68.9%                           | 321.91                            | 285.2%                            |
| Less other Intrafund      | 5.57              | 1.31                       | 3.57              | 0.62                           | 0.62                       | -0.69                              | -52.6%                             | <b>-</b> 2.95                   | -82.6%                          | 0.00                              | 0.0%                              |
| Total General Fund        | 989.75            | 1,290.21                   | 1,077.38          | 1,123.02                       | 1,500.17                   | 209.97                             | 16.3%                              | 422.79                          | 39.2%                           | 377.15                            | 33.6%                             |
| Bookstore Fund            | 15.06             | 28.13                      | 17.36             | 18.84                          | 29.97                      | 1.84                               | 6.5%                               | 12.61                           | 72.6%                           | 11.13                             | 59.1%                             |
| Cafeteria Fund            | 0.83              | 4.05                       | 1.30              | 1.65                           | 4.85                       | 0.80                               | 19.7%                              | 3.55                            | 273.4%                          | 3.20                              | 194.0%                            |
| Child Development Fund    | 12.62             | 11.48                      | 14.92             | 2.13                           | 14.01                      | 2.54                               | 22.1%                              | -0.91                           | -6.1%                           | 11.88                             | 557.1%                            |
| Special Reserve Fund      | 16.83             | 102.06                     | 10.31             | 119.01                         | 152.38                     | 50.32                              | 49.3%                              | 142.07                          | 1377.8%                         | 33.37                             | 28.0%                             |
| Building Fund             | 218.70            | 3,429.60                   | 274.02            | 8,511.50                       | 8,473.68                   | 5,044.08                           | 147.1%                             | 8,199.66                        | 2992.3%                         | -37.82                            | -0.4%                             |
| Financial Aid Fund        | 264.35            | 351.84                     | 229.59            | 235.18                         | 260.05                     | -91.78                             | -26.1%                             | 30.47                           | 13.3%                           | 24.88                             | 10.6%                             |
| Debt Service Fund         | 7.08              | 7.08                       | 7.10              | 6.92                           | 7.59                       | 0.51                               | 7.2%                               | 0.49                            | 6.9%                            | 0.67                              | 9.6%                              |
| Total Appropriations      | 1,525.22          | 5,224.45                   | 1,631.98          | 10,018.25                      | 10,442.72                  | 5,218.27                           | 99.9%                              | 8,810.73                        | 539.9%                          | 424.47                            | 4.2%                              |
| Less Interfund transfers  | 26.44             | 25.10                      | 25.96             | 8.35                           | 26.60                      | 1.50                               | 6.0%                               | 0.64                            | 2.4%                            | 18.24                             | 218.4%                            |
| Total Available           | 1,498.78          | 5,199.35                   | 1,606.02          | 10,009.90                      | 10,416.12                  | 5,216.77                           | 100.3%                             | 8,810.10                        | 548.6%                          | 406.22                            | 4.1%                              |