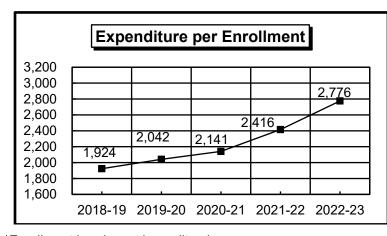

The following overview provides information on total funds available for each fund (Chart #1).

Los Angeles Community College District

**Chart 1: Summary of All Funds (In Millions)** 

| Funds & Appropriations    | 2021-22<br>Actual | 2022-23<br>Final<br>Budget | 2022-23<br>Actual | 2023-24<br>Tentative<br>Budget | 2023-24<br>Final<br>Budget | 2022-23<br>Final Bud<br>Difference | 2022-23<br>Final Bud<br>Difference | 2022-23<br>Actual<br>Difference | 2022-23<br>Actual<br>Difference | 2023-24<br>Tent Bud<br>Difference | 2023-24<br>Tent Bud<br>Difference |
|---------------------------|-------------------|----------------------------|-------------------|--------------------------------|----------------------------|------------------------------------|------------------------------------|---------------------------------|---------------------------------|-----------------------------------|-----------------------------------|
| General Fund              |                   |                            |                   |                                |                            |                                    |                                    |                                 |                                 |                                   |                                   |
| Unrestricted total        | 720.90            | 962.69                     | 828.60            | 1,010.75                       | 1,065.99                   | 103.30                             | 10.7%                              | 237.39                          | 28.6%                           | 55.24                             | 5.5%                              |
| Less Intrafund w/in unres | 5.76              | 0.00                       | 5.06              | 0.00                           | 0.00                       | 0.00                               | 0.0%                               | -5.06                           | -100.0%                         | 0.00                              | 0.0%                              |
| Unrestricted net          | 715.14            | 962.69                     | 823.54            | 1,010.75                       | 1,065.99                   | 103.30                             | 10.7%                              | 242.46                          | 29.4%                           | 55.24                             | 5.5%                              |
| Restricted                | 280.19            | 328.83                     | 257.41            | 112.89                         | 434.80                     | 105.97                             | 32.2%                              | 177.39                          | 68.9%                           | 321.91                            | 285.2%                            |
| Less other Intrafund      | 5.57              | 1.31                       | 3.57              | 0.62                           | 0.62                       | -0.69                              | -52.6%                             | <b>-</b> 2.95                   | -82.6%                          | 0.00                              | 0.0%                              |
| Total General Fund        | 989.75            | 1,290.21                   | 1,077.38          | 1,123.02                       | 1,500.17                   | 209.97                             | 16.3%                              | 422.79                          | 39.2%                           | 377.15                            | 33.6%                             |
| Bookstore Fund            | 15.06             | 28.13                      | 17.36             | 18.84                          | 29.97                      | 1.84                               | 6.5%                               | 12.61                           | 72.6%                           | 11.13                             | 59.1%                             |
| Cafeteria Fund            | 0.83              | 4.05                       | 1.30              | 1.65                           | 4.85                       | 0.80                               | 19.7%                              | 3.55                            | 273.4%                          | 3.20                              | 194.0%                            |
| Child Development Fund    | 12.62             | 11.48                      | 14.92             | 2.13                           | 14.01                      | 2.54                               | 22.1%                              | -0.91                           | -6.1%                           | 11.88                             | 557.1%                            |
| Special Reserve Fund      | 16.83             | 102.06                     | 10.31             | 119.01                         | 152.38                     | 50.32                              | 49.3%                              | 142.07                          | 1377.8%                         | 33.37                             | 28.0%                             |
| Building Fund             | 218.70            | 3,429.60                   | 274.02            | 8,511.50                       | 8,473.68                   | 5,044.08                           | 147.1%                             | 8,199.66                        | 2992.3%                         | -37.82                            | -0.4%                             |
| Financial Aid Fund        | 264.35            | 351.84                     | 229.59            | 235.18                         | 260.05                     | -91.78                             | -26.1%                             | 30.47                           | 13.3%                           | 24.88                             | 10.6%                             |
| Debt Service Fund         | 7.08              | 7.08                       | 7.10              | 6.92                           | 7.59                       | 0.51                               | 7.2%                               | 0.49                            | 6.9%                            | 0.67                              | 9.6%                              |
| Total Appropriations      | 1,525.22          | 5,224.45                   | 1,631.98          | 10,018.25                      | 10,442.72                  | 5,218.27                           | 99.9%                              | 8,810.73                        | 539.9%                          | 424.47                            | 4.2%                              |
| Less Interfund transfers  | 26.44             | 25.10                      | 25.96             | 8.35                           | 26.60                      | 1.50                               | 6.0%                               | 0.64                            | 2.4%                            | 18.24                             | 218.4%                            |
| Total Available           | 1,498.78          | 5,199.35                   | 1,606.02          | 10,009.90                      | 10,416.12                  | 5,216.77                           | 100.3%                             | 8,810.10                        | 548.6%                          | 406.22                            | 4.1%                              |