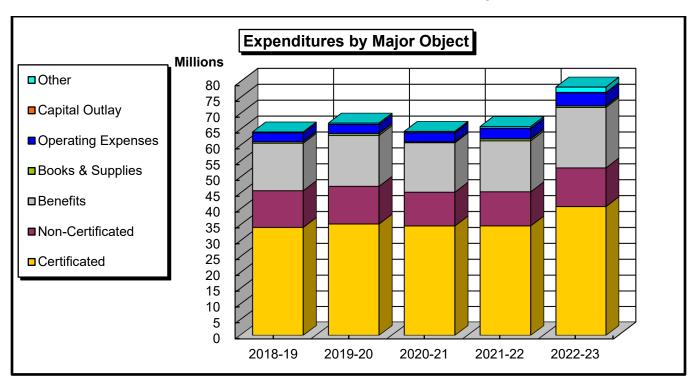

### **Summary of All Funds**

**Chart #7A & B**, entitled "Summary of all Funds," describes the District's total budget by sources of funding and major objects of expenditure. These separate fund categories are established to segregate and restrict monies. While transfers between fund categories are permitted, such transfers are subject to restriction according to the source of the funds.