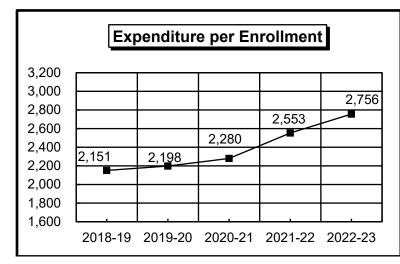

12,136,353 | 10,897,543 | 12,692,325 |
| Benefits                  | 14,603,243 | 15,824,052 | 16,183,180 | 15,203,794 | 17,107,660 |
| Books & Supplies          | 220,914    | 383,105    | 516,885    | 258,954    | 348,173    |
| Operating Expenses        | 3,184,318  | 3,621,676  | 2,282,865  | 3,608,594  | 4,611,567  |
| Capital Outlay            | 210,150    | 161,872    | 400,869    | 380,297    | 449,689    |
| Other                     | 245,698    | 454,305    | 214,525    | 504,200    | 1,090,964  |
| Total                     | 63,711,685 | 66,269,524 | 65,778,234 | 65,039,464 | 71,421,457 |
| Enrollment (Fall/Spring)* | 29,618     | 30,146     | 28,853     | 25,478     | 25,916     |
| FTES (Credit/Non-Credit)  | 10,831     | 11,081     | 10,530     | 8,774      | 8,409      |





<sup>\*</sup>Enrollment headcount is credit only.

East Los Angeles College Unrestricted General Fund - Historical Perspective



| Expenditures              | 2018-19     | 2019-20     | 2020-21     | 2021-22     | 2022-23     |
|---------------------------|-------------|-------------|-------------|-------------|-------------|
| Certificated              | 61,362,151  | 63,789,977  | 63,884,007  | 63,025,878  | 71,515,214  |
| Non-Certificated          | 20,287,792  | 21,606,598  | 19,039,855  | 19,996,128  | 22,383,942  |
| Benefits                  | 26,799,028  | 29,285,468  | 29,106,602  | 30,489,270  | 34,821,237  |
| Books & Supplies          | 992,347     | 641,467     | 270,621     | 466,000     | 667,438     |
| Operating Expenses        | 12,235,611  | 12,147,624  | 7,897,90