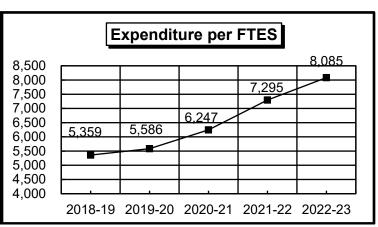

The following overview provides information on total funds available for each fund (Chart #1).

Los Angeles Community College District

**Chart 1: Summary of All Funds (In Millions)** 

| Funds & Appropriations    | 2021-22<br>Actual | 2022-23<br>Final<br>Budget | 2022-23<br>Actual | 2023-24<br>Tentative<br>Budget | 2023-24<br>Final<br>Budget | 2022-23<br>Final Bud<br>Difference | 2022-23<br>Final Bud<br>Difference | 2022-23<br>Actual<br>Difference | 2022-23<br>Actual<br>Difference | 2023-24<br>Tent Bud<br>Difference | 2023-24<br>Tent Bud<br>Difference |
|---------------------------|-------------------|----------------------------|-------------------|--------------------------------|----------------------------|------------------------------------|------------------------------------|---------------------------------|---------------------------------|-----------------------------------|-----------------------------------|
| General Fund              |                   |                            |                   |                                |                            |                                    |                                    |                                 |                                 |                                   |                                   |
| Unrestricted total        | 720.90            | 962.69                     | 828.60            | 1,010.75                       | 1,065.99                   | 103.30                             | 10.7%                              | 237.39                          | 28.6%                           | 55.24                             | 5.5%                              |
| Less Intrafund w/in unres | 5.76              | 0.00                       | 5.06              | 0.00                           | 0.00                       | 0.00                               | 0.0%                               | -5.06                           | -100.0%                         | 0.00                              | 0.0%                              |
| Unrestricted net          | 715.14            | 962.69                     | 823.54            | 1,010.75                       | 1,065.99                   | 103.30                             | 10.7%                              | 242.46                          | 29.4%                           | 55.24                             | 5.5%                              |
| Restricted                | 280.19            | 328.83                     | 257.41            | 112.89                         | 434.80                     | 105.97                             | 32.2%                              | 177.39                          | 68.9%                           | 321.91                            | 285.2%                            |
| Less other Intrafund      | 5.57              | 1.31                       | 3.57              | 0.62                           | 0.62                       | -0.69                              | -52.6%                             | <b>-</b> 2.95                   | -82.6%                          | 0.00                              | 0.0%                              |
| Total General Fund        | 989.75            | 1,290.21                   | 1,077.38          | 1,123.02                       | 1,500.17                   | 209.97                             | 16.3%                              | 422.79                          | 39.2%                           | 377.15                            | 33.6%                             |
| Bookstore Fund            | 15.06             | 28.13                      | 17.36             | 18.84                          | 29.97                      | 1.84                               | 6.5%                               | 12.61                           | 72.6%                           | 11.13                             | 59.1%                             |
| Cafeteria Fund            | 0.83              | 4.05                       | 1.30              | 1.65                           | 4.85                       | 0.80                               | 19.7%                              | 3.55                            | 273.4%                          | 3.20                              | 194.0%                            |
| Child Development Fund    | 12.62             | 11.48                      | 14.92             | 2.13                           | 14.01                      | 2.54                               | 22.1%                              | -0.91                           | -6.1%                           | 11.88                             | 557.1%                            |
| Special Reserve Fund      | 16.83             | 102.06                     | 10.31             | 119.01                         | 152.38                     | 50.32                              | 49.3%                              | 142.07                          | 1377.8%                         | 33.37                             | 28.0%                             |
| Building Fund             | 218.70            | 3,429.60                   | 274.02            | 8,511.50                       | 8,473.68                   | 5,044.08                           | 147.1%                             | 8,199.66                        | 2992.3%                         | -37.82                            | -0.4%                             |
| Financial Aid Fund        | 264.35            | 351.84                     | 229.59            | 235.18                         | 260.05                     | -91.78                             | -26.1%                             | 30.47                           | 13.3%                           | 24.88                             | 10.6%                             |
| Debt Service Fund         | 7.08              | 7.08                       | 7.10              | 6.92                           | 7.59                       | 0.51                               | 7.2%                               | 0.49                            | 6.9%                            | 0.67                              | 9.6%                              |
| Total Appropriations      | 1,525.22          | 5,224.45                   | 1,631.98          | 10,018.25                      | 10,442.72                  | 5,218.27                           | 99.9%                              | 8,810.73                        | 539.9%                          | 424.47                            | 4.2%                              |
| Less Interfund transfers  | 26.44             | 25.10                      | 25.96             | 8.35                           | 26.60                      | 1.50                               | 6.0%                               | 0.64                            | 2.4%                            | 18.24                             | 218.4%                            |
| Total Available           | 1,498.78          | 5,199.35                   | 1,606.02          | 10,009.90                      | 10,416.12                  | 5,216.77                           | 100.3%                             | 8,810.10                        | 548.6%                          | 406.22                            | 4.1%                              |