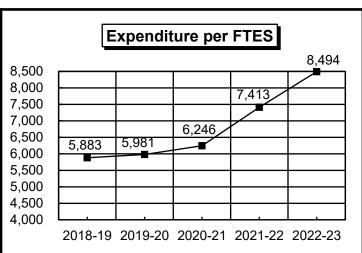

,136,353 | 10,897,543 | 12,692,325 |
| Benefits                  | 14,603,243 | 15,824,052 | 16,183,180 | 15,203,794 | 17,107,660 |
| Books & Supplies          | 220,914    | 383,105    | 516,885    | 258,954    | 348,173    |
| Operating Expenses        | 3,184,318  | 3,621,676  | 2,282,865  | 3,608,594  | 4,611,567  |
| Capital Outlay            | 210,150    | 161,872    | 400,869    | 380,297    | 449,689    |
| Other                     | 245,698    | 454,305    | 214,525    | 504,200    | 1,090,964  |
| Total                     | 63,711,685 | 66,269,524 | 65,778,234 | 65,039,464 | 71,421,457 |
| Enrollment (Fall/Spring)* | 29,618     | 30,146     | 28,853     | 25,478     | 25,916     |
| FTES (Credit/Non-Credit)  | 10,831     | 11,081     | 10,530     | 8,774      | 8,409      |





<sup>\*</sup>Enrollment headcount is credit only.

East Los Angeles College Unrestricted General Fund - Historical Perspective



| Expenditures              | 2018-19     | 2019-20     | 2020-21     | 2021-22     | 2022-23     |
|---------------------------|-------------|-------------|-------------|-------------|-------------|
| Certificated              | 61,362,151  | 63,789,977  | 63,884,007  | 63,025,878  | 71,515,214  |
| Non-Certificated          | 20,287,792  | 21,606,598  | 19,039,855  | 19,996,128  | 22,383,942  |
| Benefits                  | 26,799,028  | 29,285,468  | 29,106,602  | 30,489,270  | 34,821,237  |
| Books & Supplies          | 992,347     | 641,467     | 270,621     | 466,000     | 667,438     |
| Operating Expenses        | 12,235,611  | 12,147,624  | 7,897,906