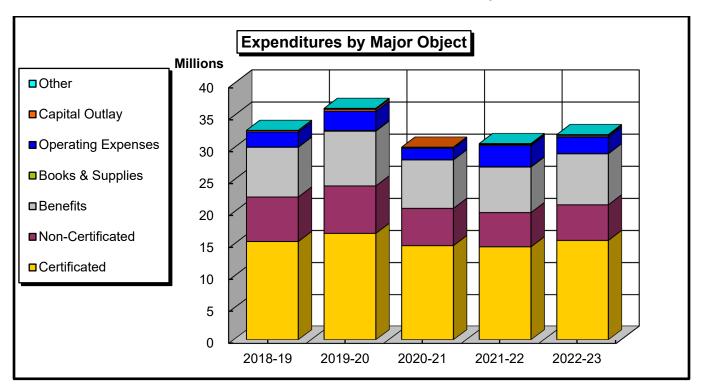

plies          | 173,835    | 144,944    | 9,910      | 240,520     | 196,943    |
| Operating Expenses        | 3,192,975  | 2,927,971  | 2,131,451  | 1,938,236   | 4,768,433  |
| Capital Outlay            | 1,618      | 11,704     | 8,686      | 3,978       | 185,754    |
| Other                     | 158,666    | 331,579    | (181,336)  | (1,545,167) | 1,295,406  |
| Total                     | 78,598,759 | 81,600,194 | 75,380,129 | 70,232,923  | 92,307,878 |
| Enrollment (Fall/Spring)* | 36,625     | 37,141     | 33,541     | 28,752      | 30,413     |
| FTES (Credit/Non-Credit)  | 13,776     | 14,079     | 12,410     | 10,499      | 10,665     |





<sup>\*</sup>Enrollment headcount is credit only.

## Los Angeles Southwest College Unrestricted General Fund - Historical Perspective



| Expenditures              | 2018-19    | 2019-20    | 2020-21    | 2021-22    | 2022-23    |
|---------------------------|------------|------------|------------|------------|------------|
| Certificated              | 15,440,285 | 16,706,794 | 14,799,482 | 14,618,676 | 15,609,546 |
| Non-Certificated          | 6,931,861  | 7,390,279  | 5,803,928  | 5,331,670  | 5,543,687  |
| Benefits                  | 7,740,192  | 8,526,193  | 7,544,789  | 7,085,174  | 7,946,446  |
| Books & Supplies          | 38,332     | 101,139    | 29,811     | 55,939     | 38,808     |
| Operating Expenses        | 2,357,822  | 3,006,298  | 1,785,860  | 3,284,844  | 2,560,698  |
| Capital Outlay            | 228,453    | 302,885    | 158,769    | 172,787    | 202,772    |
| Other                     | 0