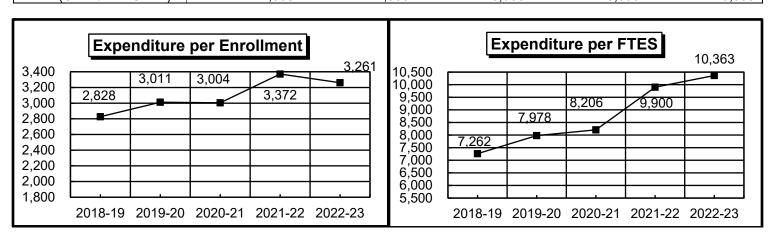

5,803,928  | 5,331,670  | 5,543,687  |
| Benefits                  | 7,740,192  | 8,526,193  | 7,544,789  | 7,085,174  | 7,946,446  |
| Books & Supplies          | 38,332     | 101,139    | 29,811     | 55,939     | 38,808     |
| Operating Expenses        | 2,357,822  | 3,006,298  | 1,785,860  | 3,284,844  | 2,560,698  |
| Capital Outlay            | 228,453    | 302,885    | 158,769    | 172,787    | 202,772    |
| Other                     | 0          | 127,192    | (38,657)   | 130,131    | 175,278    |
| Total                     | 32,736,945 | 36,160,779 | 30,083,982 | 30,679,223 | 32,077,236 |
| Enrollment (Fall/Spring)* | 11,578     | 12,008     | 10,014     | 9,099      | 9,836      |
| FTES (Credit/Non-Credit)  | 4,508      | 4,533      | 3,666      | 3,099      | 3,095      |



<sup>\*</sup>Enrollment headcount is credit only.

## Los Angeles Trade-Technical College Unrestricted General Fund - Historical Perspective



| Expenditures              | 2018-19    | 2019-20    | 2020-21    | 2021-22    | 2022-23    |
|---------------------------|------------|------------|------------|------------|------------|
| Certificated              | 30,741,722 | 33,969,159 | 33,354,269 | 31,785,250 | 37,079,482 |
| Non-Certificated          | 12,224,926 | 12,648,265 | 10,626,429 | 10,614,239 | 13,046,296 |
| Benefits                  | 14,456,949 | 15,879,064 | 15,365,603 | 15,163,072 | 18,901,652 |
| Books & Supplies          | 638,187    | 1,125,652  | 315,297    | 580,758    | 931,800    |
| Operating Expenses        | 3,524,987  | 2,455,562  | 1,065,250  | 1,988,245  | 2,