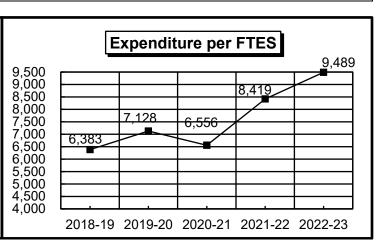

The following overview provides information on total funds available for each fund (Chart #1).

Los Angeles Community College District

**Chart 1: Summary of All Funds (In Millions)** 

| Funds & Appropriations    | 2021-22<br>Actual | 2022-23<br>Final<br>Budget | 2022-23<br>Actual | 2023-24<br>Tentative<br>Budget | 2023-24<br>Final<br>Budget | 2022-23<br>Final Bud<br>Difference | 2022-23<br>Final Bud<br>Difference | 2022-23<br>Actual<br>Difference | 2022-23<br>Actual<br>Difference | 2023-24<br>Tent Bud<br>Difference | 2023-24<br>Tent Bud<br>Difference |
|---------------------------|-------------------|----------------------------|-------------------|--------------------------------|----------------------------|------------------------------------|------------------------------------|---------------------------------|---------------------------------|-----------------------------------|-----------------------------------|
| General Fund              |                   |                            |                   |                                |                            |                                    |                                    |                                 |                                 |                                   |                                   |
| Unrestricted total        | 720.90            | 962.69                     | 828.60            | 1,010.75                       | 1,065.99                   | 103.30                             | 10.7%                              | 237.39                          | 28.6%                           | 55.24                             | 5.5%                              |
| Less Intrafund w/in unres | 5.76              | 0.00                       | 5.06              | 0.00                           | 0.00                       | 0.00                               | 0.0%                               | -5.06                           | -100.0%                         | 0.00                              | 0.0%                              |
| Unrestricted net          | 715.14            | 962.69                     | 823.54            | 1,010.75                       | 1,065.99                   | 103.30                             | 10.7%                              | 242.46                          | 29.4%                           | 55.24                             | 5.5%                              |
| Restricted                | 280.19            | 328.83                     | 257.41            | 112.89                         | 434.80                     | 105.97                             | 32.2%                              | 177.39                          | 68.9%                           | 321.91                            | 285.2%                            |
| Less other Intrafund      | 5.57              | 1.31                       | 3.57              | 0.62                           | 0.62                       | -0.69                              | -52.6%                             | <b>-</b> 2.95                   | -82.6%                          | 0.00                              | 0.0%                              |
| Total General Fund        | 989.75            | 1,290.21                   | 1,077.38          | 1,123.02                       | 1,500.17                   | 209.97                             | 16.3%                              | 422.79                          | 39.2%                           | 377.15                            | 33.6%                             |
| Bookstore Fund            | 15.06             | 28.13                      | 17.36             | 18.84                          | 29.97                      | 1.84                               | 6.5%                               | 12.61                           | 72.6%                           | 11.13                             | 59.1%                             |
| Cafeteria Fund            | 0.83              | 4.05                       | 1.30              | 1.65                           | 4.85                       | 0.80                               | 19.7%                              | 3.55                            | 273.4%                          | 3.20                              | 194.0%                            |
| Child Development Fund    | 12.62             | 11.48                      | 14.92             | 2.13                           | 14.01                      | 2.54                               | 22.1%                              | -0.91                           | -6.1%                           | 11.88                             | 557.1%                            |
| Special Reserve Fund      | 16.83             | 102.06                     | 10.31             | 119.01                         | 152.38                     | 50.32                              | 49.3%                              | 142.07                          | 1377.8%                         | 33.37                             | 28.0%                             |
| Building Fund             | 218.70            | 3,429.60                   | 274.02            | 8,511.50                       | 8,473.68                   | 5,044.08                           | 147.1%                             | 8,199.66                        | 2992.3%                         | -37.82                            | -0.4%                             |
| Financial Aid Fund        | 264.35            | 351.84                     | 229.59            | 235.18                         | 260.05                     | -91.78                             | -26.1%                             | 30.47                           | 13.3%                           | 24.88                             | 10.6%                             |
| Debt Service Fund         | 7.08              | 7.08                       | 7.10              | 6.92                           | 7.59                       | 0.51                               | 7.2%                               | 0.49                            | 6.9%                            | 0.67                              | 9.6%                              |
| Total Appropriations      | 1,525.22          | 5,224.45                   | 1,631.98          | 10,018.25                      | 10,442.72                  | 5,218.27                           | 99.9%                              | 8,810.73                        | 539.9%                          | 424.47                            | 4.2%                              |
| Less Interfund transfers  | 26.44             | 25.10                      | 25.96             | 8.35                           | 26.60                      | 1.50                               | 6.0%                               | 0.64                            | 2.4%                            | 18.24                             | 218.4%                            |
| Total Available           | 1,498.78          | 5,199.35                   | 1,606.02          | 10,009.90                      | 10,416.12                  | 5,216.77                           | 100.3%                             | 8,810.10                        | 548.6%                          | 406.22                            | 4.1%                              |