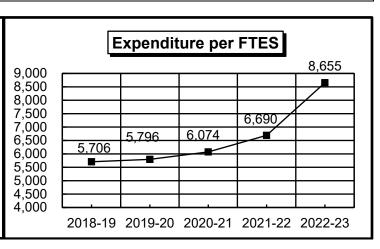

| 9,714,820   | 14,814,167 |
| Benefits                  | 19,148,391 | 20,512,421 | 19,645,414 | 20,328,992  | 23,659,832 |
| Books & Supplies          | 173,835    | 144,944    | 9,910      | 240,520     | 196,943    |
| Operating Expenses        | 3,192,975  | 2,927,971  | 2,131,451  | 1,938,236   | 4,768,433  |
| Capital Outlay            | 1,618      | 11,704     | 8,686      | 3,978       | 185,754    |
| Other                     | 158,666    | 331,579    | (181,336)  | (1,545,167) | 1,295,406  |
| Total                     | 78,598,759 | 81,600,194 | 75,380,129 | 70,232,923  | 92,307,878 |
| Enrollment (Fall/Spring)* | 36,625     | 37,141     | 33,541     | 28,752      | 30,413     |
| FTES (Credit/Non-Credit)  | 13,776     | 14,079     | 12,410     | 10,499      | 10,665     |





<sup>\*</sup>Enrollment headcount is credit only.

## Los Angeles Southwest College Unrestricted General Fund - Historical Perspective



| Expenditures              | 2018-19    | 2019-20    | 2020-21    | 2021-22    | 2022-23    |
|---------------------------|------------|------------|------------|------------|------------|
| Certificated              | 15,440,285 | 16,706,794 | 14,799,482 | 14,618,676 | 15,609,546 |
| Non-Certificated          | 6,931,861  | 7,390,279  | 5,803,928  | 5,331,670  | 5,543,687  |
| Benefits                  | 7,740,192  | 8,526,193  | 7,544,789  | 7,085,174  | 7,946,446  |
| Books & Supplies          | 38,332     | 101,139    | 29,811     | 55,939     | 38,808     |
| Operating Expenses        | 2,357,822  | 3,006,298  | 1,785,860  | 3,284,844  | 2,560,69